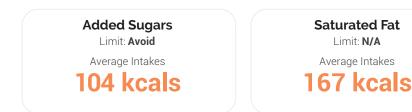

## Average Intakes of Added Sugars, Saturated Fat, and Sodium

Sodium
Limit: 1,200 mg
Average Intakes
1,586 mg

**Data Sources:** Average Intakes: Analysis of What We Eat in America, NHANES 2007-2016, day 1 dietary intake data, weighted. Recommended Intake Ranges: Healthy U.S.-Style Dietary Patterns (see **Appendix 3**).