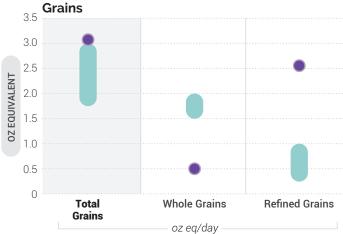

## Average Intakes of Subgroups Compared to Recommended Intake Ranges: Ages 12 Through 23 Months

Data Sources: Average Intakes:
Analysis of What We Eat in America,
NHANES NHANES 2007-2016, day 1
dietary intake data, weighted.
Recommended Intake Ranges:
Healthy U.S.-Style Dietary Patterns
(see Appendix 3).