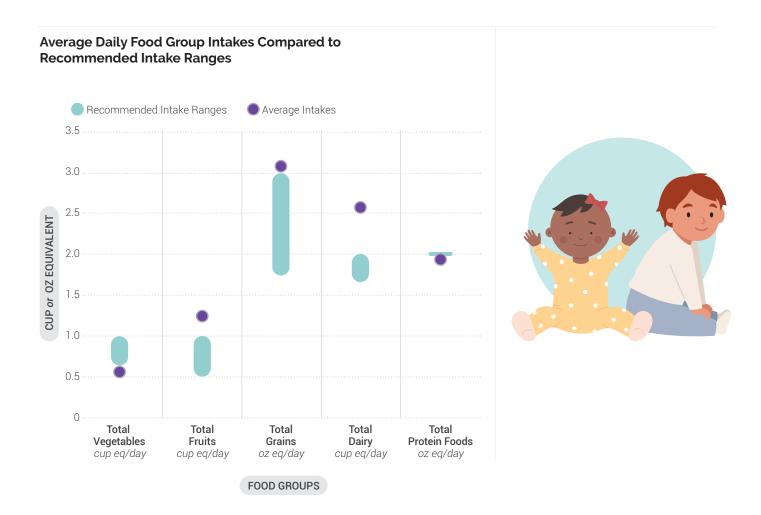

## Current Intakes: Ages 12 Through 23 Months



## Average Intakes of Added Sugars, Saturated Fat, and Sodium



Sodium
Limit: 1,200 mg
Average Intakes
1,586 mg

**Data Sources:** Average Intakes: Analysis of What We Eat in America, NHANES 2007-2016, day 1 dietary intake data, weighted. Recommended Intake Ranges: Healthy U.S.-Style Dietary Patterns (see **Appendix 3**).



## Average Intakes of Subgroups Compared to Recommended Intake Ranges: Ages 12 Through 23 Months



Data Sources: Average Intakes:
Analysis of What We Eat in America,
NHANES NHANES 2007-2016, day 1
dietary intake data, weighted.
Recommended Intake Ranges:
Healthy U.S.-Style Dietary Patterns
(see Appendix 3).