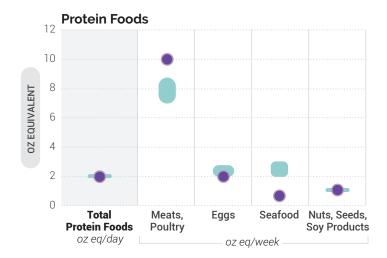

## Average Intakes of Subgroups Compared to Recommended Intake Ranges: Ages 12 Through 23 Months

Data Sources: Average Intakes:
Analysis of What We Eat in America,
NHANES NHANES 2007-2016, day 1
dietary intake data, weighted.
Recommended Intake Ranges:
Healthy U.S.-Style Dietary Patterns
(see Appendix 3).