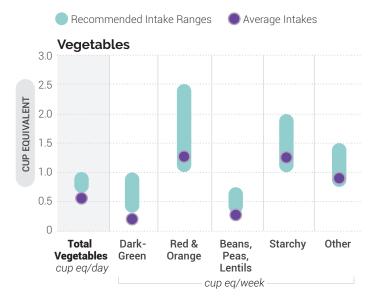

## Average Intakes of Subgroups Compared to Recommended Intake Ranges: Ages 12 Through 23 Months

Data Sources: Average Intakes:
Analysis of What We Eat in America,
NHANES NHANES 2007-2016, day 1
dietary intake data, weighted.
Recommended Intake Ranges:
Healthy U.S.-Style Dietary Patterns
(see Appendix 3).